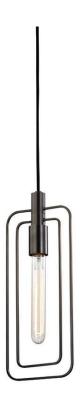

## Hudson Valley Lighting Masonville Pendant - Old Bronze

sku: 3030-0B

With a fixed outer frame and a moveable inner frame, Masonville allows you to alternate between a flat or three-dimensional appearance. Tailor it to the needs of the space or mix it up to keep away the doldrums. The family comes in three iconic shapes: circle, diamond, and soft rectangle.

Old Bronze Pendant

Material: Steel

Dimensions: 6.25"L x 6.25"W x 15"H Hang Height Min-Max: 21" - 114"

Specs: 75 Watt / 120 VAC - Bulb(s) NOT Included

Care: Wipe with dry cloth.

Download Installation Instructions