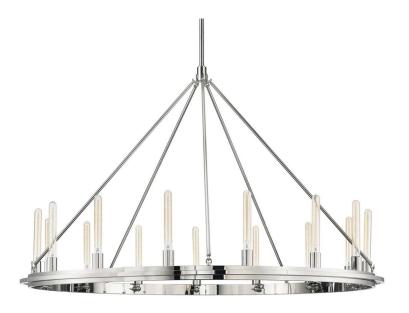

## Hudson Valley Lighting Chambers 15-Bulb Pendant - Polished Nickel

sku: 2758-PN

With a metal band surrounded by an offset ring, Chambers uses minimalism to maximize a sense of presence. Hook-and-rod arms nod to vintage elements while the streamlined design and unique inward-facing bulbs keep it contemporary. Choose between tubular bulbs facing in or up and a single finish or mixed metals in AOB depending on the vibe you're going for.

Polished Nickel Pendant

Material: Steel

Dimensions: 38.25"H

Hang Height Min-Max: 44" - 98"

Specs: 75 Watt / 120 VAC - Bulb(s) NOT Included

Care: Wipe with dry cloth.

Download Installation Instructions

In stock items will be shipped via ground shipping within 3-10 business days of placing your order. Learn