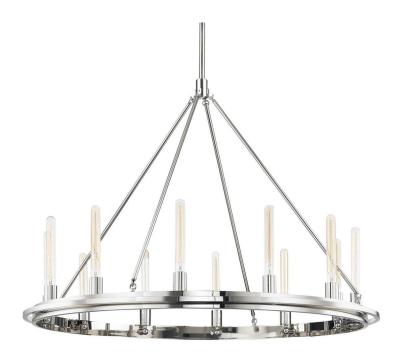

## Hudson Valley Lighting Chambers 12-Bulb Pendant - Polished Nickel

sku: 2745-PN

With a metal band surrounded by an offset ring, Chambers uses minimalism to maximize a sense of presence. Hook-and-rod arms nod to vintage elements while the streamlined design and unique inward-facing bulbs keep it contemporary. Choose between tubular bulbs facing in or up and a single finish or mixed metals in AOB depending on the vibe you're going for.

Polished Nickel Pendant

Material: Steel

Dimensions: 33.75"H

Hang Height Min-Max: 40" - 94"

Specs: 75 Watt / 120 VAC - Bulb(s) NOT Included

Care: Wipe with dry cloth.

Download Installation Instructions

In stock items will be shipped via ground shipping within 3-10 business days of placing your order. Learn