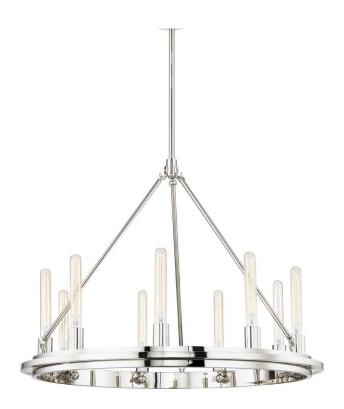

## Hudson Valley Lighting Chambers 9-Bulb Pendant - Polished Nickel

## sku: 2732-PN

With a metal band surrounded by an offset ring, Chambers uses minimalism to maximize a sense of presence. Hook-and-rod arms nod to vintage elements while the streamlined design and unique inward-facing bulbs keep it contemporary. Choose between tubular bulbs facing in or up and a single finish or mixed metals in AOB depending on the vibe you're going for.

Polished Nickel Pendant Material: Steel Dimensions: 28"H Hang Height Min-Max: 34.25" - 88.25" Specs: 75 Watt / 120 VAC - Bulb(s) NOT Included Care: Wipe with dry cloth. Download Installation Instructions In stock items will be shipped via ground shipping within 3-10 business days of placing your order. Learn about our Shipping Policy. Please also see our Return Policy. In stock: 5