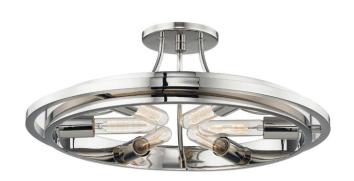

## Hudson Valley Lighting Chambers 6-Bulb Ceiling Lamp - Polished Nickel & Opal

sku: 2721-PN

With a metal band surrounded by an offset ring, Chambers uses minimalism to maximize a sense of presence. Hook-and-rod arms nod to vintage elements while the streamlined design and unique inward-facing bulbs keep it contemporary. Choose between tubular bulbs facing in or up and a single finish or mixed metals in AOB depending on the vibe you're going for.

Polished Nickel Ceiling Lamp

*Material: Steel Dimensions: 8"H* 

Specs: 60 Watt / 120 VAC - Bulb(s) NOT Included

*Shade Color: Opal Shade Material: Glass Shade Top/Bottom:* 

Care: Wipe with dry cloth.

Download Installation Instructions