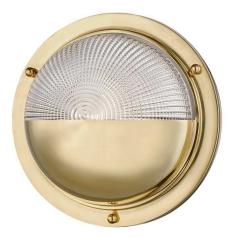

## Hudson Valley Lighting Hughes Sconce - Aged Brass & Clear Prismatic

## sku: 5011-AGB

The industrial and nautical evocations of Hughes's diffuser are set in our customary clean lines with beautiful sphere pins along the backplate. That this shade is half-concealed gives Hughes an element of the unexpected, making it an intriguing sconce. Aged Brass Sconce Material: Brass Dimensions: 10.5"W x 10.5"H x 5.25"D Specs: 4 Watt / 120 VAC - Bulb(s) NOT Included Shade Color: Clear Prismatic Shade Material: Glass Shade Height: 8.5" Shade Top/Bottom: 0"/8.13" Care: Wipe with dry cloth. Download Installation Instructions In stock items will be shipped via ground shipping within 3-10 business days of placing your order. Learn about our Shipping Policy. Please also see our Return Policy. In stock: 74