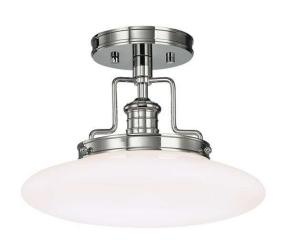

## Hudson Valley Lighting Beacon Ceiling Lamp - Polished Nickel & Opal Glossy

sku: 4202-PN

A cool retro feel reverberates across Beacon's uniquely formed metalwork, which gives attractive contrast to its smooth expanse of mouth-blown opal glass.

Polished Nickel Ceiling Lamp

*Material: Brass Dimensions: 9"H* 

Specs: 100 Watt / 120 VAC - Bulb(s) NOT Included

Shade Color: Opal Glossy Shade Material: Glass Shade Height: 3.5"

Shade Top/Bottom: 6.75"/12" Care: Wipe with dry cloth.