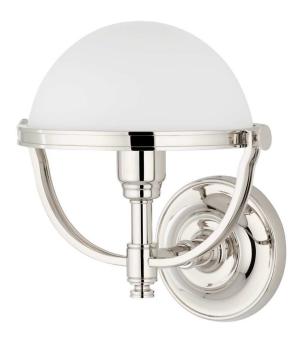

## Hudson Valley Lighting Stratford Sconce - Polished Nickel & Opal Matte

## sku: 3301-PN

Stratford's demi-dome of white glass and its sturdy, unfussy metal construction evoke New York modernism. Personal libraries, quiet studies, drawing rooms of dark wood and low slants of daylight, all seem to be conjured with a glance. Beautiful in every finish, in Old Bronze, it seems to suggest a whole world of antiquity and learning. Polished Nickel Sconce Material: Brass Dimensions: 10"W x 11"H x 11"D Specs: 100 Watt / 120 VAC - Bulb(s) NOT Included Shade Color: Opal Matte Shade Material: Glass Shade Height: 4.25" Shade Top/Bottom: 0"/8.38" Care: Wipe with dry cloth. Download Installation Instructions In stock items will be shipped via ground shipping within 3-10 business days of placing your order. Learn about our Shipping Policy. Please also see our Return Policy. In stock: 14