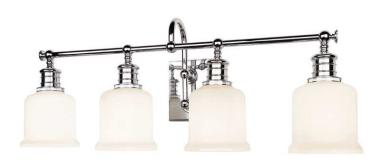

## Hudson Valley Lighting Keswick 4-Bulb Vanity Lamp - Polished Chrome & Opal Glossy

sku: 1974-PC

Keswick's combination of strength and refinement is equally at home in a country manor or an urban apartment. We double-mount the sconce's gooseneck arm to create a durable and appealing design. Bell-shaped glass, cast swivels, and straight-line knurling on the socket holders enhance Keswick's vintage character.

\*Please note that the knob above the socket holder is purely decorative.

Polished Chrome Vanity Lamp

Material: Steel

Dimensions: 29"W x 11"H x 8"D

Specs: 100 Watt / 120 VAC - Bulb(s) NOT Included

Shade Color: Opal Glossy Shade Material: Glass Shade Height: 5"

Shade Height: 5"

Shade Top/Bottom: 1.88"/5" Care: Wipe with dry cloth.

Download Installation Instructions

In stock items will be shipped via ground shipping within 3-10 business days of placing your order. Learn about our Shipping Policy. Please also see our Return Policy.