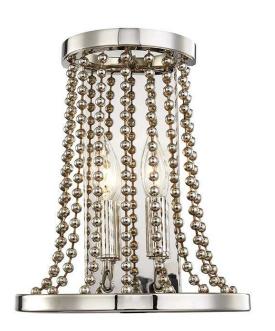

## Hudson Valley Lighting Spool 2-Bulb Sconce - Polished Nickel

sku: 5700-PN

In a bit of postmodern fun, Spool takes an iconic lampshade shape and casts it in metal with beads and rings large enough to contain an entire candelabra within it. A ball finial grounds the piece, giving it a sense of gravity.

Polished Nickel Sconce

Material: Steel

Dimensions: 10.75"W x 12.5"H x 6"D

Specs: 60 Watt / 120 VAC - Bulb(s) NOT Included

Care: Wipe with dry cloth.

Download Installation Instructions

In stock items will be shipped via ground shipping within 3-10 business days of placing your order. Learn