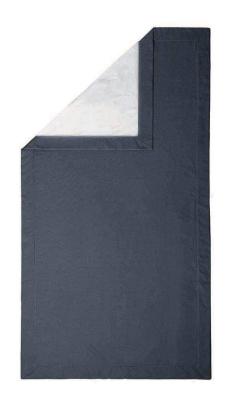

## Double Tone Deck Towel - 39" X 79" - Available in 2 Colors

sku: 341283A10008

Extremely soft towel, crafted In Portugal from the finest cotton fibres. Modern, exceptionally thick and smooth, this towel is reversible: one side terry and the other side printed fabric. Dyed with VAT dyes for long lasting colours.

Sun, beach and bleach resistant: colour doesn't fade. Pre-washed and pre-shrunk for greater absorbency and softness. 600 GSM.

Deck Towel in 39" X 79"

Material: 100% Cotton

Care:Machine wash. Tumble dry, normal. Do not bleach. Do not dry-clean. Avoid fabric softners. Made in Portugal