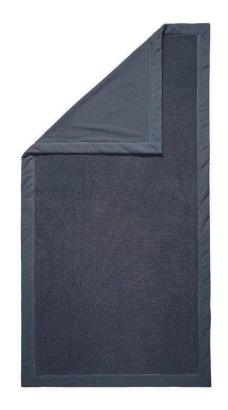

## Cotton Duo Deck Towel - 39" X 79" - Available in 2 Colors

sku: 341266A23330

Extremely soft towel, crafted In Portugal from the finest cotton fibres. Modern, exceptionally thick and smooth, this towel is reversible: one side terry and the other side printed fabric. Dyed with VAT dyes for long lasting colours.

Sun, beach and bleach resistant: colour doesn't fade. Pre-washed and pre-shrunk for greater absorbency and softness. 550 GSM.

Deck Towel in 39" X 79"

Material: 100% superior cotton

Care:Machine wash. Tumble dry, normal. Do not bleach. Do not dry-clean. Avoid fabric softners. Made in Portugal