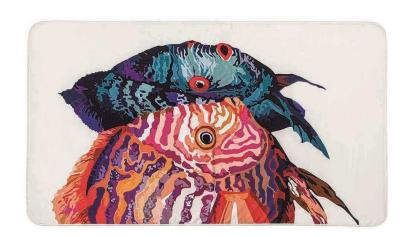

## Coral Bath Towel - Multicolor

sku: 341512810001

Extremely soft towel, crafted In Portugal from the finest cotton fibres. Modern, exceptionally thick and smooth, this towel is reversible: one side terry and the other side printed fabric.

Reversible and available in a range of colors.. Rounded corners and double sewing for extra resistance. Pre-washed and pre-shrunk for greater absorbency and softness. 700 GSM.

Bath Towel in Multicolor

Material: 100% superior cotton