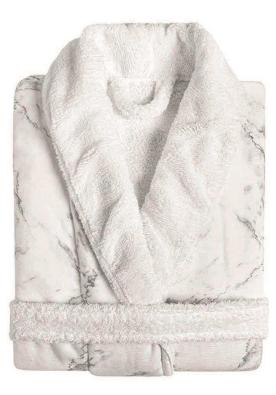

## Mabel Bath Robe - White and Gray - Available in 3 Sizes

sku: 341483B10001

Super soft, absorbent and comfortable bath robe with a plush and luxurious feel. Indulgently thick, this robe is sewn to perfection in Portugal, crafted from the finest cotton. Double-sided: one side terry and the other side fabric. Pre-washed and pre-shrunk for greater absorbency and softness. Double sided. Shawl collar style. Pre-washed and pre-shrunk for greater absorbency and softness. Includes sewn-in hanger. 600 GSM. Bath Robe in White and Gray