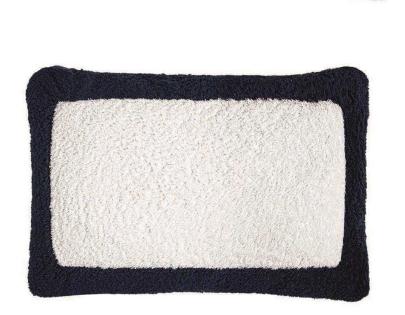

## Lux Pillow - White & Oxford - Available in 2 Sizes

sku: 391517110001

Extremely soft pillow, crafted In Portugal from the finest cotton fibres. Modern, exceptionally thick and smooth, this pillow is sun, sea, and bleach resistant, so that it's vibrant colours don't fade. Sun resistant. Pre-washed and pre-shrunk for greater absorbency and softness. 700 GSM.

Pillow in White & Oxford

Material: 100% Cotton

Care:Machine wash. Tumble dry, normal. Do not bleach. Do not dry-clean. Avoid fabric softners.

Made in Portugal

In-stock items will be produced per order on demand in Portugal within 8-15 business days. Then shipped via ground shipping taking 5-8 business days in transit. Learn about our Shipping Policy. This item is subject to Return Exclusions please see our Return Policy.