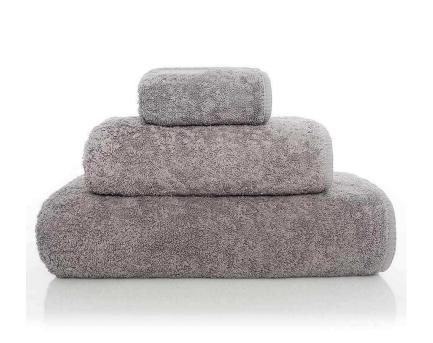

## Long Double Loop Bath Towel - Anthracite - Available in 8 Sizes

sku: 340682020050

Extremely soft and luxurious towel, made in Portugal from the finest egyptian cotton. Its extra long staple yarn provides great volume and density. This garment-dyed towel is heavyweight, super absorbent and sophisticated.

Available in a wide range of colours. Rounded corners and double sewing for extra resistance. Prewashed and pre-shrunk for greater absorbency and softness. Includes sewn-in hanger. 700 GSM. Bath Towel in Anthracite

Material: 100% Cotton

Care:Machine wash. Tumble dry, normal. Do not bleach. Do not dry-clean. Avoid fabric softners. Made in Portugal

In-stock items will be produced per order on demand in Portugal within 8-15 business days. Then shipped via ground shipping taking 5-8 business days in transit. Learn about our Shipping Policy. This item is subject to Return Exclusions please see our Return Policy.