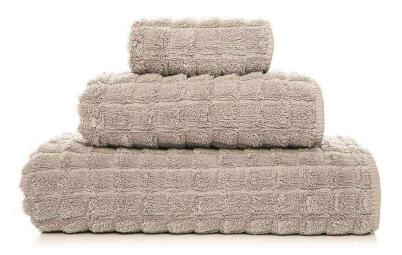

## Heaven Bath Towel - Fog - Available in 6 Sizes

sku: 341426123396

Extremely soft towel, crafted In Portugal from the finest combed cotton. Modern, exceptionally thick and smooth, this towel has great absorbent capacity. Produced with rounded corners and double sewing for extra resistance. No color fading.

Rounded corners and double sewing for extra resistance. Pre-washed and pre-shrunk for greater absorbency and softness. Includes sewn-in hanger. 750 GSM.

Bath Towel in Fog

Material: 100% Cotton

*Care:Machine wash. Tumble dry, normal. Do not bleach. Do not dry-clean. Avoid fabric softners. Made in Portugal* 