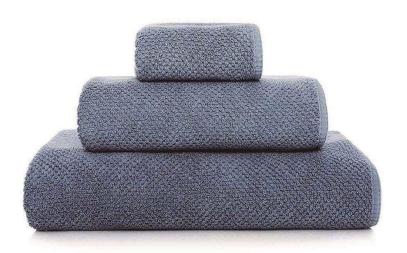

## Bee Waffle Bath Towel - Cobalt - Available in 8 Sizes

sku: 340725123308

Extremely soft towel, crafted In Portugal from the finest combed cotton. Sophisticated, exceptionally thick and smooth, this garment-dyed towel has an honeycomb texture that feels soft for the touch. Waffle design in a range of colors.. Rounded corners and double sewing for extra resistance. Prewashed and pre-shrunk for greater absorbency and softness. Includes sewn-in hanger. 550 GSM. Bath Towel in Cobalt