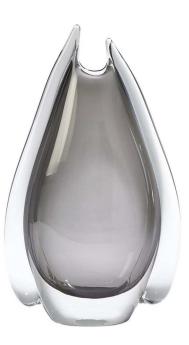

## sku: 6.60536

Our stunning Fin Vases are created by blowing colored-glass layers into a mold to produce grey glass. The clear glass fins are hand-cut while in a molten state and hand-applied by an artisan in a small art glass factory located in the south-eastern point of Poland. Each piece is unique, so shape and color may vary.

Large matching vase: https://alchemyfinehome.com/products/global-views-fin-vase-large-gray Small matching vase: https://alchemyfinehome.com/products/global-views-fin-vase-small-gray Fin Vase - Medium Material: Art Glass Size: 10"L x 4.5"W x 15.5"H Made In: Poland Care: Wipe with damp cloth In stock items will be shipped via ground shipping within 5-10 business days of placing your order. Learn about our Shipping Policy here. In stock: 10