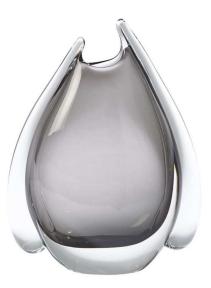

## Fin Vase Small - Gray

sku: 6.60537

Our stunning Fin Vases are created by blowing colored-glass layers into a mold to produce grey glass. The clear glass fins are hand-cut while in a molten state and hand-applied by an artisan in a small art glass factory located in the south-eastern point of Poland. Each piece is unique, so shape and color may vary.

Large matching vase: https://alchemyfinehome.com/products/global-views-fin-vase-large-gray Medium matching vase: https://alchemyfinehome.com/products/global-views-fin-vase-medium-gray Fin Vase - Small Material: Art Glass Size: 9.5"L x 4"W x 12.5"H Made In: Poland Care: Wipe with damp cloth In stock items will be shipped via ground shipping within 5-10 business days of placing your order. Learn about our Shipping Policy here. In stock: 8