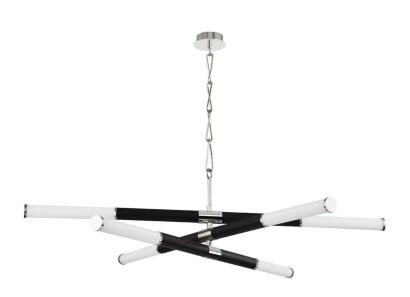

## Hudson Valley Lighting Huntington 6-Bulb Chandelier - Polished Nickel & Black & White

sku: 7066-PN/BK

Designed to enhance a room, not dominate it, Huntington is linear lighting at its best. Milk glass and metal tube-shaped shades suspend from handmade, twisted chains designed specifically for this family. Dimmable, dedicated LEDs provide an adjustable, energy-efficient light source.

Polished Nickel & Black Chandelier

Material: Brass

Dimensions: 60"W x 15.25"H

Hang Height Min-Max: 23.75" - 72.5"

Specs: 42 Watt / 120 VAC - Bulb(s) NOT Included

Shade Color: White

Shade Material: Extruded Jade Shade Top/Bottom: 2"/0"