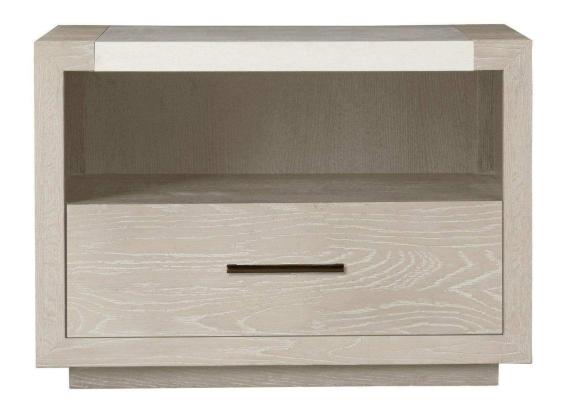

## Stile Willie Nightstand - Quartz

sku: 643351

Stile by Alchemy is sophisticated, clean and simple, bold and a bit daring. It honors it's roots in Stileism but has been adapted for todays life and activities, in action and rest. Stile focuses on livability and usability, making it comfortable enough for everyday.

Quartz Nightstand

Size: 24"H x 18"D x 34"W Care: Wipe with damp cloth

In stock items will be shipped via freight shipping within 10-14 business days of placing your order. Learn about our Shipping Policy. This item is subject to Return Exclusions please see our Return Policy.