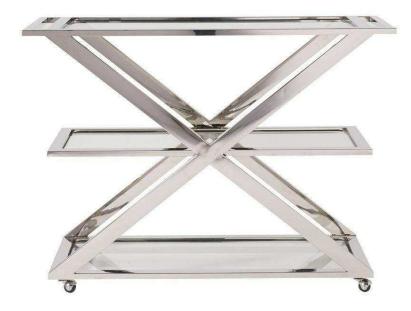

## Stile Draper Bar Cart Stainless - Silver

sku: 656D860

Stile by Alchemy is sophisticated, clean and simple, bold and a bit daring. It honors it's roots in Stileism but has been adapted for todays life and activities, in action and rest. Stile focuses on livability and usability, making it comfortable enough for everyday.

Silver Bar Cart

Size: 33"H x 18"D x 46"W

Care: Wipe with damp cloth

*In stock items will be shipped via freight shipping within 10-14 business days of placing your order. Learn about our Shipping Policy. This item is subject to Return Exclusions please see our Return Policy.* In stock: 101