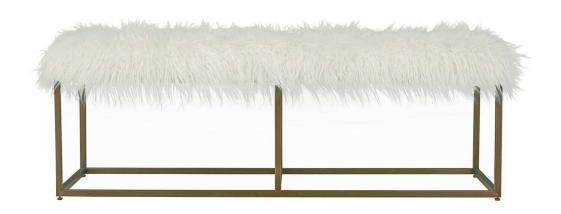

## Stile Bench - White

sku: 656B380

Stile by Alchemy is sophisticated, clean and simple, bold and a bit daring. It honors it's roots in Stileism but has been adapted for todays life and activities, in action and rest. Stile focuses on livability and usability, making it comfortable enough for everyday.

White Bench

Faux Alpaca 100% Acrylic Size: 18"H x 18"D x 56"W Care: Wipe with damp cloth

In stock items will be shipped via freight shipping within 10-14 business days of placing your order. Learn about our Shipping Policy. This item is subject to Return Exclusions please see our Return Policy.