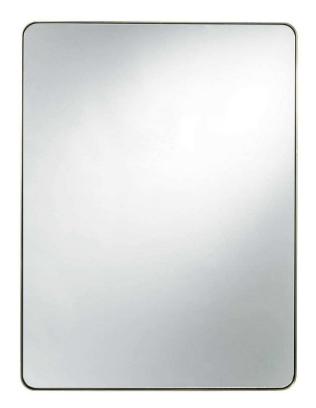

## Stile Olivia Accent Mirror - Brown

sku: 656A05M

Stile by Alchemy is sophisticated, clean and simple, bold and a bit daring. It honors it's roots in Stileism but has been adapted for todays life and activities, in action and rest. Stile focuses on livability and usability, making it comfortable enough for everyday.

Brown Wall Mirror

Size: 48"H x 2"D x 36"W

Care: Wipe with damp cloth

In stock items will be shipped via freight shipping within 10-14 business days of placing your order. Learn about our Shipping Policy. This item is subject to Return Exclusions please see our Return Policy.