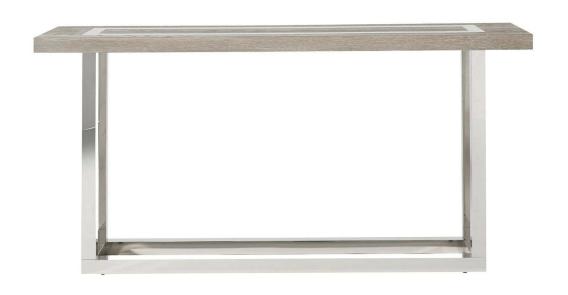

## Stile Heith Console Table - Gray

sku: 645816

Stile by Alchemy is sophisticated, clean and simple, bold and a bit daring. It honors it's roots in Stileism but has been adapted for todays life and activities, in action and rest. Stile focuses on livability and usability, making it comfortable enough for everyday.

Gray Console table

Size: 30"H x 16"D x 60"W Care: Wipe with damp cloth

In stock items will be shipped via freight shipping within 10-14 business days of placing your order. Learn about our Shipping Policy. This item is subject to Return Exclusions please see our Return Policy.