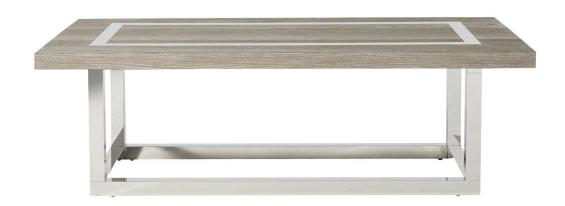

## Stile Heith Cocktail Table - Gray

sku: 645810

Stile by Alchemy is sophisticated, clean and simple, bold and a bit daring. It honors it's roots in Stileism but has been adapted for todays life and activities, in action and rest. Stile focuses on livability and usability, making it comfortable enough for everyday.

Gray Coffee table

Size: 18"H x 30"D x 56"W Care: Wipe with damp cloth

In stock items will be shipped via freight shipping within 10-14 business days of placing your order. Learn about our Shipping Policy. This item is subject to Return Exclusions please see our Return Policy.