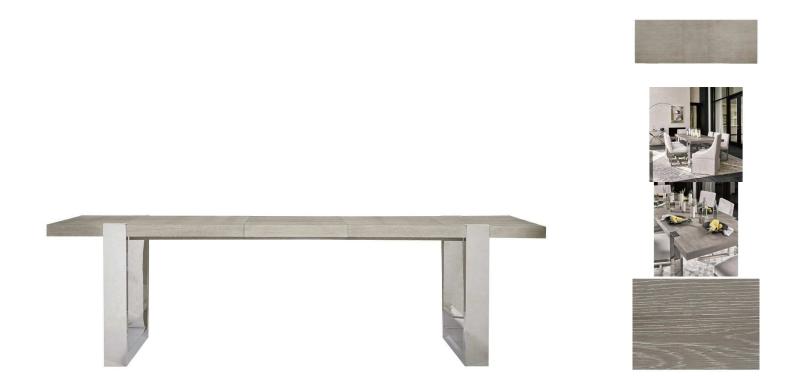

## Stile Morgan Dining Table - Gray

sku: 645756

Stile by Alchemy is sophisticated, clean and simple, bold and a bit daring. It honors it's roots in Stileism but has been adapted for todays life and activities, in action and rest. Stile focuses on livability and usability, making it comfortable enough for everyday.

Gray Dining Table

*Size: 30"H x 38"D x 84"W (106"W with extension)* 

Care: Wipe with damp cloth

In stock items will be shipped via freight shipping within 10-14 business days of placing your order. Learn about our Shipping Policy. This item is subject to Return Exclusions please see our Return Policy.