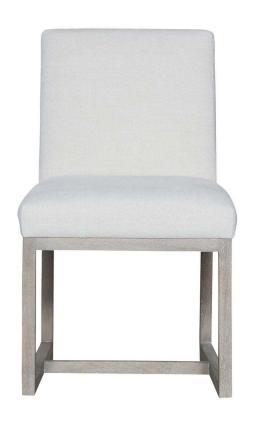

## Stile Carson Side Chair - Set of Two - White

sku: 645738P

Stile by Alchemy is sophisticated, clean and simple, bold and a bit daring. It honors it's roots in Stileism but has been adapted for todays life and activities, in action and rest. Stile focuses on livability and usability, making it comfortable enough for everyday.

White Dining Chair

Washed Belgian Linen 100% Linen

Size: 34"H x 25"D x 20"W Care: Wipe with damp cloth

In stock items will be shipped via freight shipping within 10-14 business days of placing your order. Learn about our Shipping Policy. This item is subject to Return Exclusions please see our Return Policy.