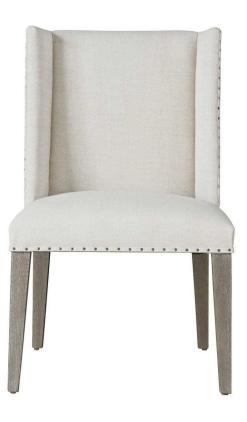

## Stile Tyson Dining Chair - Set of Two - White

## sku: 645736P-RTA

Stile by Alchemy is sophisticated, clean and simple, bold, and a bit daring. It honors its roots in Stileism but has been adapted for today's life and activities, in action and rest. Stile focuses on livability and usability, making it comfortable enough for every day.

White Dining Chair White Lining 100% Polyester

Size: 37"H x 25"D x 23"W

Care: Wipe with a damp cloth

*In-stock items will be shipped via freight shipping within 10-14 business days of placing your order. Learn about our Shipping Policy. This item is subject to Return Exclusions please see our Return Policy.* In stock: 111