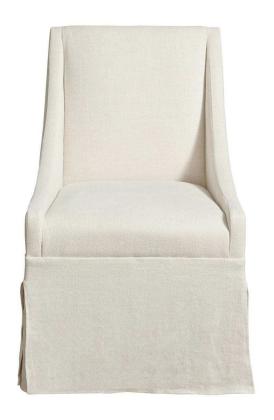

## Stile Chicago Arm Chair - White

sku: 645735

Stile by Alchemy is sophisticated, clean and simple, bold and a bit daring. It honors it's roots in Stileism but has been adapted for todays life and activities, in action and rest. Stile focuses on livability and usability, making it comfortable enough for everyday.

White Dining Chair

Washed Belgian Linen 100% Linen

Size: 37"H x 25"D x 24"W Care: Wipe with damp cloth

In stock items will be shipped via freight shipping within 10-14 business days of placing your order. Learn about our Shipping Policy. This item is subject to Return Exclusions please see our Return Policy.