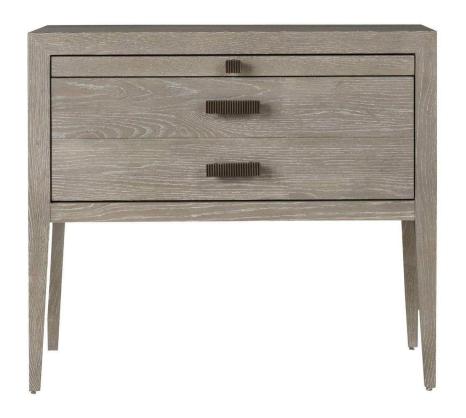

## Stile Heeren Nightstand - Gray

sku: 645350

Stile by Alchemy is sophisticated, clean and simple, bold and a bit daring. It honors it's roots in Stileism but has been adapted for todays life and activities, in action and rest. Stile focuses on livability and usability, making it comfortable enough for everyday.

Gray Nightstand

Size: 28"H x 17"D x 32"W Care: Wipe with damp cloth

In stock items will be shipped via freight shipping within 10-14 business days of placing your order. Learn about our Shipping Policy. This item is subject to Return Exclusions please see our Return Policy.