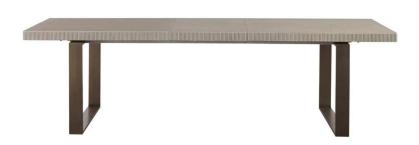

## Stile Robert Rectangular Dining Table - Gray

sku: 643755

Stile by Alchemy is sophisticated, clean and simple, bold, and a bit daring. It honors its roots in Stileism but has been adapted for today's life and activities, in action and rest. Stile focuses on livability and usability, making it comfortable enough for every day.

Gray Dining Table

Size: 30"H x 84"D x 38"W; Leaf 22" Extends Table to 106"

Clear Leg Space 50-72"

Care: Wipe with a damp cloth

In-stock items will be shipped via freight shipping within 10-14 business days of placing your order. Learn about our Shipping Policy. This item is subject to Return Exclusions please see our Return Policy.