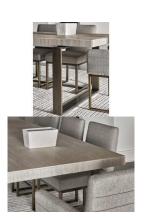

## Stile Robert Rectangular Dining Table - Gray

sku: 643755

Stile by Alchemy is sophisticated, clean and simple, bold, and a bit daring. It honors its roots in Stileism but has been adapted for today's life and activities, in action and rest. Stile focuses on livability and usability, making it comfortable enough for every day.

Gray Dining Table

Size: 30"H x 84"D x 38"W; Leaf 22" Extends Table to 106"

Clear Leg Space 50-72"

Care: Wipe with a damp cloth

In-stock items will be shipped via freight shipping within 10-14 business days of placing your order. Learn about our Shipping Policy. This item is subject to Return Exclusions please see our Return Policy.