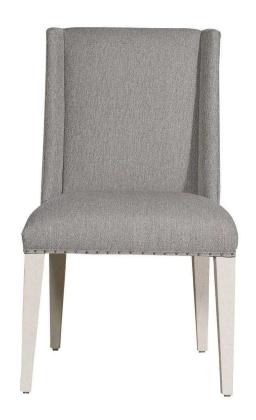

## Stile Tyson Dining Chair - Set of Two - Gray

sku: 643736P-RTA

Stile by Alchemy is sophisticated, clean and simple, bold, and a bit daring. It honors its roots in Stileism but has been adapted for today's life and activities, in action and rest. Stile focuses on livability and usability, making it comfortable enough for every day.

Gray Dining Chair

Sky-Silver Lining 100% Polyester

Size: 37"H x 25"D x 23"W

Care: Wipe with a damp cloth

In-stock items will be shipped via freight shipping within 10-14 business days of placing your order. Learn about our Shipping Policy. This item is subject to Return Exclusions please see our Return Policy. In stock: 47