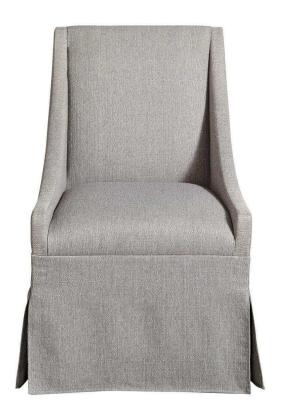

## Stile Chicago Arm Chair - Gray

sku: 643735

Stile by Alchemy is sophisticated, clean and simple, bold and a bit daring. It honors it's roots in Stileism but has been adapted for todays life and activities, in action and rest. Stile focuses on livability and usability, making it comfortable enough for everyday.

Gray Dining Chair

Sky-Silver Lining 100% Polyester

Size: 37"H x 25"D x 24"W Care: Wipe with damp cloth

In stock items will be shipped via freight shipping within 10-14 business days of placing your order. Learn about our Shipping Policy. This item is subject to Return Exclusions please see our Return Policy.