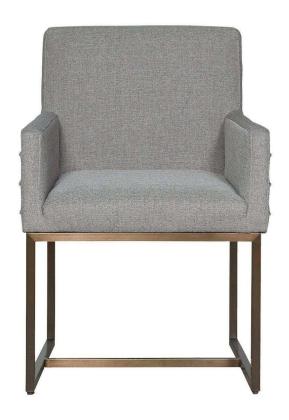

## Stile Jake Arm Chair - Set of Two - Copper & Gray

sku: 643733P

Stile by Alchemy is sophisticated, clean and simple, bold and a bit daring. It honors it's roots in Stileism but has been adapted for todays life and activities, in action and rest. Stile focuses on livability and usability, making it comfortable enough for everyday.

Copper, Gray Dining Chair

Sky-Silver Lining 100% Polyester

Size: 34"H x 25"D x 24"W Care: Wipe with damp cloth

In stock items will be shipped via freight shipping within 10-14 business days of placing your order. Learn about our Shipping Policy. This item is subject to Return Exclusions please see our Return Policy.