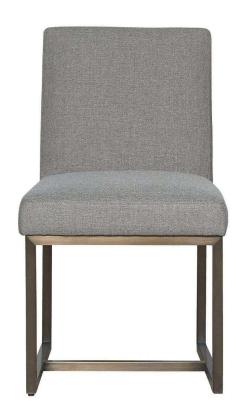

## Stile Jake Side Chair - Set of Two - Copper & Gray

sku: 643732P

Stile by Alchemy is sophisticated, clean and simple, bold and a bit daring. It honors it's roots in Stileism but has been adapted for todays life and activities, in action and rest. Stile focuses on livability and usability, making it comfortable enough for everyday.

Copper, Gray Dining Chair

Sky-Silver Lining 100% Polyester

Size: 34"H x 25"D x 20"W Care: Wipe with damp cloth

In stock items will be shipped via freight shipping within 10-14 business days of placing your order. Learn about our Shipping Policy. This item is subject to Return Exclusions please see our Return Policy.