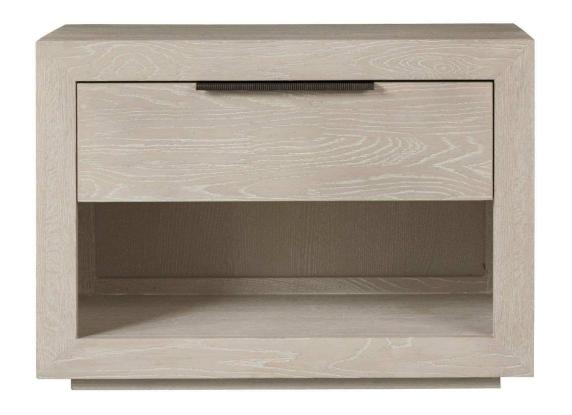

## Stile Austin Nightstand - Brown

sku: 643350

Stile by Alchemy is sophisticated, clean and simple, bold and a bit daring. It honors it's roots in Stileism but has been adapted for todays life and activities, in action and rest. Stile focuses on livability and usability, making it comfortable enough for everyday.

Brown Nightstand

Size: 24"H x 18"D x 34"W Care: Wipe with damp cloth

In stock items will be shipped via freight shipping within 10-14 business days of placing your order. Learn about our Shipping Policy. This item is subject to Return Exclusions please see our Return Policy.