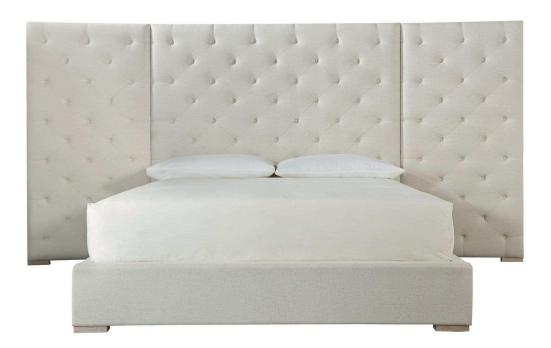

## Stile Bed with Wall Panel California King - White

## sku: 643230BW

Stile by Alchemy is sophisticated, clean and simple, bold and a bit daring. It honors it's roots in Stileism but has been adapted for todays life and activities, in action and rest. Stile focuses on livability and usability, making it comfortable enough for everyday.

White Bed frame Waltz 100% Olefin Size: 80"H x 93"D x 163"W Care: Wipe with damp cloth In stock items will be shipped via freight shipping within 10-14 business days of placing your order. Learn about our Shipping Policy. This item is subject to Return Exclusions please see our Return Policy. In stock: 0