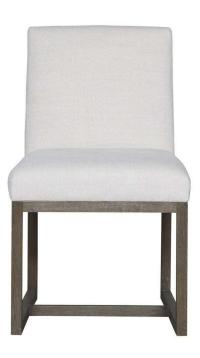

## Stile Carson Side Chair - Set of Two - Brown

sku: 642738P

*Stile by Alchemy is sophisticated, clean and simple, bold and a bit daring. It honors it's roots in Stileism but has been adapted for todays life and activities, in action and rest. Stile focuses on livability and usability, making it comfortable enough for everyday. Brown Dining Chair* 

100% cotton washed Belgian Linen

Size: 34"H x 25"D x 20"W

Care: Wipe with damp cloth

*In stock items will be shipped via freight shipping within 10-14 business days of placing your order. Learn about our Shipping Policy. This item is subject to Return Exclusions please see our Return Policy.* In stock: 49