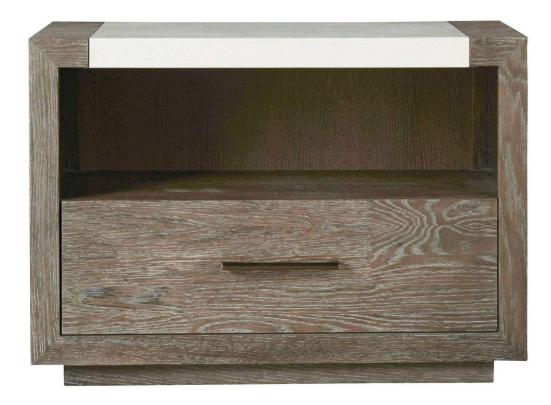

## Stile Willie Nightstand - Charcoal

sku: 642350

Stile by Alchemy is sophisticated, clean and simple, bold and a bit daring. It honors it's roots in Stileism but has been adapted for todays life and activities, in action and rest. Stile focuses on livability and usability, making it comfortable enough for everyday.

*Charcoal Nightstand Size: 24"H x 18"D x 34"W* 

Care: Wipe with damp cloth

*In stock items will be shipped via freight shipping within 10-14 business days of placing your order. Learn about our Shipping Policy. This item is subject to Return Exclusions please see our Return Policy.* In stock: 165