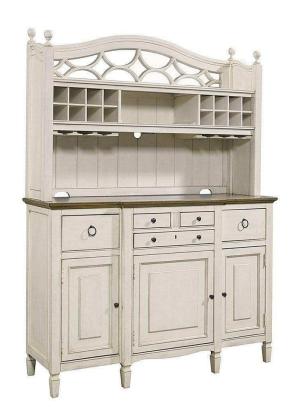

## Estate Home Buffet With Bar Hutch - White

sku: 987670C

Make entertaining friends and family a little easier with the Estate Home Serving Buffet plus Bar Hutch, featuring an abundance of storage space, including five drawers, shelving, lower storage for plates and tableware, wine glass holders, and bottle storage.

White Sideboard with Hutch Size: 83"H x 21"D x 61"W Care: Wipe with damp cloth

In-stock items will be shipped via freight shipping within 10-14 business days of placing your order. Learn about our Shipping Policy. This item is subject to Return Exclusions please see our Return Policy.