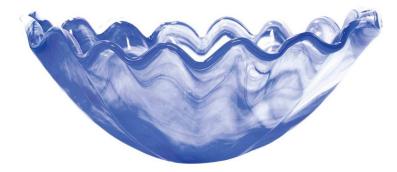

## sku: OND-5291C

Reminiscent of the waves crashing on the island of Capri, the Onda Glass Cobalt Centerpiece embodies elegance and intrigue. In a beautiful cobalt color, this collection beautifully illustrates the Italian coastline and complements any bedroom or dining room setting. Mouthblown in Italy. Cobalt Centerpiece Bowl Material: Mouthblown glass Size: 20.5"L, 11.5"W, 8.25"H Made in: Italy Care: Handwash In stock items will be shipped via ground shipping within 5-10 business days of placing your order. Learn about our Shipping Policy. For more information regarding returns please see our Return Policy. In stock: 47