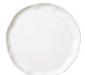

## Forma Dinner Plate - Cloud

sku: FOM-1100CL

The Forma Cloud Dinner Plate makes a simple statement on your table with its authentic, handformed shape and classic white hue. Made from our strongest stoneware, this plate is to be admired and enjoyed every day.

Cloud Dinner Plate

Material: Italian stoneware

Size: 10.5"D Made in: Italy

Care: Dishwasher safe

In stock items will be shipped via ground shipping within 5-10 business days of placing your order. Learn about our Shipping Policy For more information regarding returns places see our Poturn Policy.