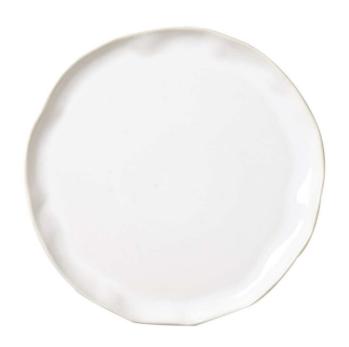

## Forma Dinner Plate - Cloud

sku: FOM-1100CL

The Forma Cloud Dinner Plate makes a simple statement on your table with its authentic, handformed shape and classic white hue. Made from our strongest stoneware, this plate is to be admired and enjoyed every day.

Cloud Dinner Plate

Material: Italian stoneware

Size: 10.5"D Made in: Italy

Care: Dishwasher safe

In stock items will be shipped via ground shipping within 5-10 business days of placing your order. Learn about our Shipping Policy For more information regarding returns places see our Poturn Policy.