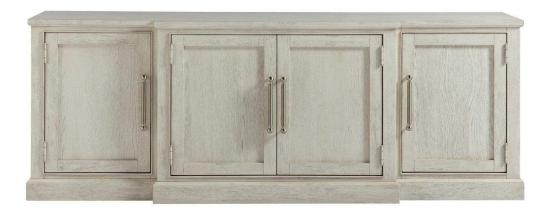

## Malibu Entertainment Console - Ivory

sku: 833966

Outfitted with maximum shelving space within a gorgeously light silhouette, the Entertainment Console marries the beauty of casual elegance with functionality, crafted with convenient adjustable shelving and wire management partitions. Available with wood or glass inset panels.

Ivory Media Console

Size: 32"H x 18"D x 84"W

Care: Wipe with damp cloth

*In stock items will be shipped via freight shipping within 10-14 business days of placing your order. Learn about our Shipping Policy. This item is subject to Return Exclusions please see our Return Policy.* In stock: 75