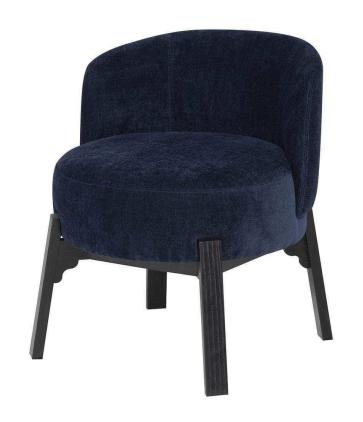

## Adelaid Occasional Chair - Twilight

sku: HGSN173

This exceptionally comfortable dining chair is compact and softly cushioned. The functional shape conforms to the sitter, while its natural and organic shape supports a warm and inviting ambiance. The Adelaide dining chairs solid wood legs make it a sturdy option for long nights around the table.

Twilight Occasional Chair

Dimensions: 27.8"H x 24"L x 24.5"W

Material: polyester & wood

Cleaning: Dry cleaning recommended

In stock items will be shipped via ground shipping within 4-10 business days of placing your order. Learn