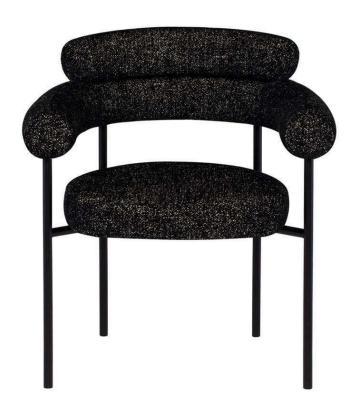

## Portia Dining Chair - Salt and Pepper

sku: HGSN110

With a tastefully curved backrest and sophisticated tubular shape, the Portia dining chair feels refined and poised. Its contemporary silhouette has been influenced by the soft lines and luxurious upholstery of the 70s, making it the perfect piece for an old-meets-new statement.

Salt and Pepper Dining Chair

Dimensions: 27.8"L x 23"W x 31.3"H

Material: polyester & steel

Cleaning: Dry cleaning recommended

In stock items will be shipped via ground shipping within 4-10 business days of placing your order. Learn