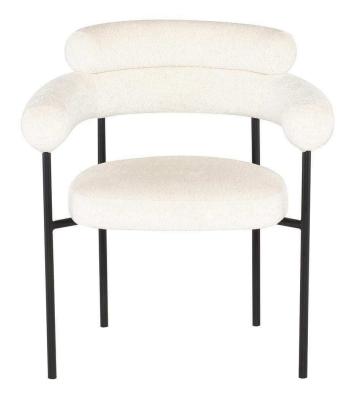

## Portia Dining Chair - Coconut Boucle

## sku: HGSN152

With a tastefully curved backrest and sophisticated tubular shape, the Portia dining chair feels refined and poised. Its contemporary silhouette has been influenced by the soft lines and luxurious upholstery of the 70s, making it the perfect piece for an old-meets-new statement.

Coconut Dining Chair

*Dimensions: 27.8"L x 23"W x 31.3"H Material: Polyester & Steel* 

Cleaning: Dry cleaning recommended

In stock items will be shipped via ground shipping within 4-10 business days of placing your order. Learn about our Shipping Policy here.