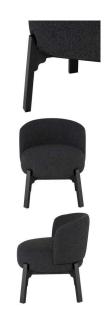

## Adelaide Dining Chair - Licorice Boucle

sku: HGSN172

This exceptionally comfortable dining chair is compact and softly cushioned. The functional shape conforms to the sitter, while its natural and organic shape supports a warm and inviting ambiance. The Adelaide dining chairs solid wood legs make it a sturdy option for long nights around the table. Licorice Boucle Dining Chair Dimensions: 24"H x 24.5"W x 27.8"L Seat Depth: 21" Seat Height: 19" Armrest Height: 25.3" Seatback Height: 8" Care: Dry Cleaning Recommended In stock items will be shipped via ground shipping within 4-10 business days of placing your order. Learn about our Shipping Policy here. In stock: 0