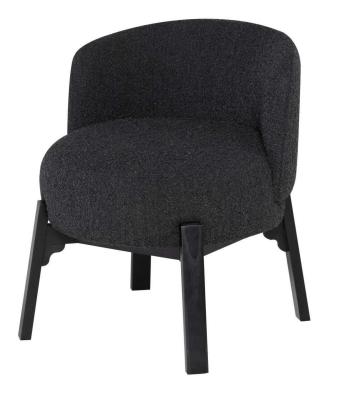

## Adelaide Dining Chair - Licorice Boucle

sku: HGSN172

This exceptionally comfortable dining chair is compact and softly cushioned. The functional shape conforms to the sitter, while its natural and organic shape supports a warm and inviting ambiance. The Adelaide dining chairs solid wood legs make it a sturdy option for long nights around the table. Licorice Boucle Dining Chair Dimensions: 24"H x 24.5"W x 27.8"L Seat Depth: 21" Seat Height: 19" Armrest Height: 25.3" Seatback Height: 8" Care: Dry Cleaning Recommended In stock items will be shipped via ground shipping within 4-10 business days of placing your order. Learn about our Shipping Policy here. In stock: 0