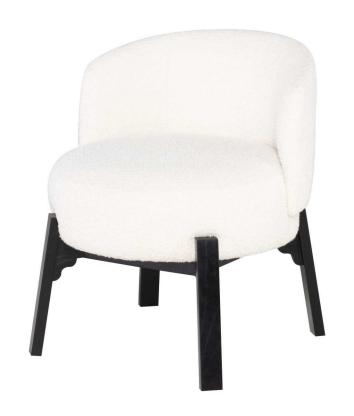

## Adelaide Dining Chair - Buttermilk Boucle

sku: HGSN171

This exceptionally comfortable dining chair is compact and softly cushioned. The functional shape conforms to the sitter, while its natural and organic shape supports a warm and inviting ambiance. The Adelaide dining chairs solid wood legs make it a sturdy option for long nights around the table.

Buttermilk Boucle Dining Chair

Dimensions: 24"H x 24.5"W x 27.8"L

Seat Depth: 21" Seat Height: 19"

Armrest Height: 25.3" Seatback Height: 8"

Care: Dry Cleaning Recommended

In stock items will be shipped via ground shipping within 4-10 business days of placing your order. Learn